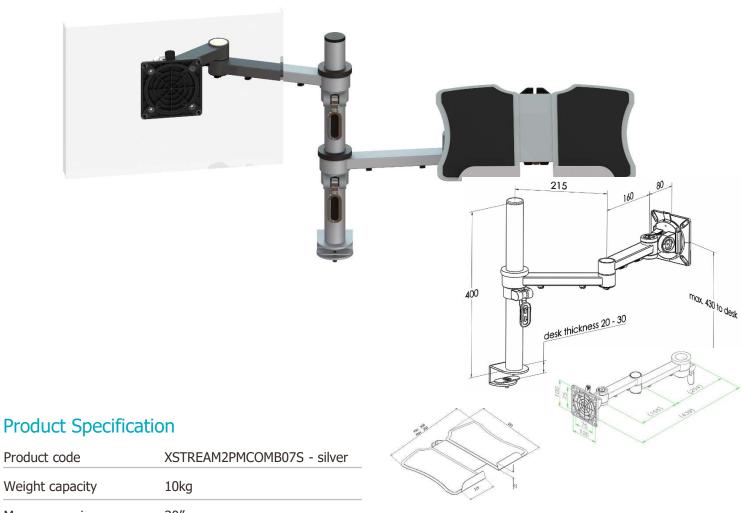

## XSTREAM dual beam with baby-c clamp post and laptop attachment

| Product code          | XSTREAM2PMCOMB07S - silver                          |  |
|-----------------------|-----------------------------------------------------|--|
| Weight capacity       | 10kg                                                |  |
| Max screen size       | 30"                                                 |  |
| Max forward extension | 460mm                                               |  |
| VESA                  | 75mm & 100mm VESA compliant                         |  |
| Movement              | Height adjustment, tilt, swivel, rotation and reach |  |
| Height adjustment     | Max height adjustment 380mm from desk top           |  |
| Fixings               | Supplied with baby-c clamp for 20-30mm thick desk   |  |

### **Additional Information**

Two dual beam arms with manual height adjustment

Laptop holder attachment with VESA fitting

Additional +/- 70mm available with ratchet mechanism

Lockable quick release VESA function

Compact – folds back into a space of 40mm

Silver - XSTREAM2PMCOMB07S - RAL code 9006

White - XSTREAM2PMCOMB07W - RAL code 9010

Black - XSTREAM2PMCOMB07B - RAL code 9005

**Ergo** 01235 773373 www.ergoltd.co.uk sales@ergoltd.co.uk