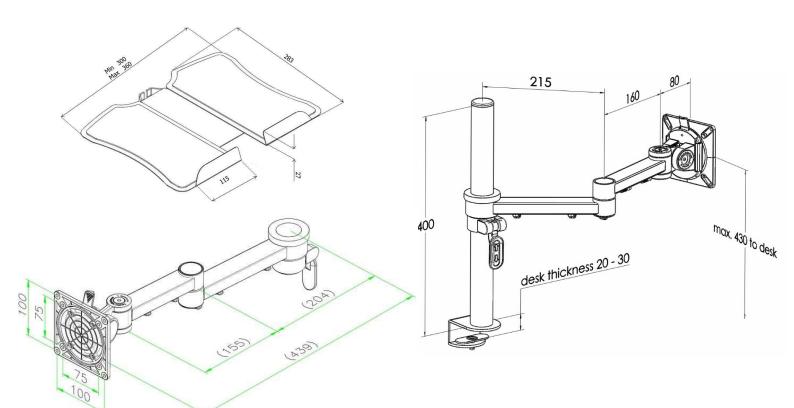

## **Product Dimensions**

| Product code      | XSTREAM2PMCOMB07               |                       |
|-------------------|--------------------------------|-----------------------|
| Clamp             | Max desk depth 30mm            |                       |
| Post              | 400mm                          |                       |
| Arms              | Max 460mm extension            |                       |
| VESA              | 75mm & 100mm VESA complian     | t                     |
| Height adjustment | Max height adjustment 300mm    |                       |
| Tilt              | 85 degrees up / 85 degrees dow | n (170 degrees total) |
| Laptop holder     | W: 300mm-360mm, D: 283mm       |                       |

## **Additional Information**

2 dual beam height adjustable arms with baby-c clamp

Laptop holder attachment with VESA fitting

Cable management

Colour options available:

Silver - XSTREAM2PMCOMB07S - RAL code 9006

White - STREAM2PMCOMB07W - RAL code 9010

Black - STREAM2PMCOMB07B - RAL code 9005

**Ergo** 01235 773373 www.ergoltd.co.uk sales@ergoltd.co.uk